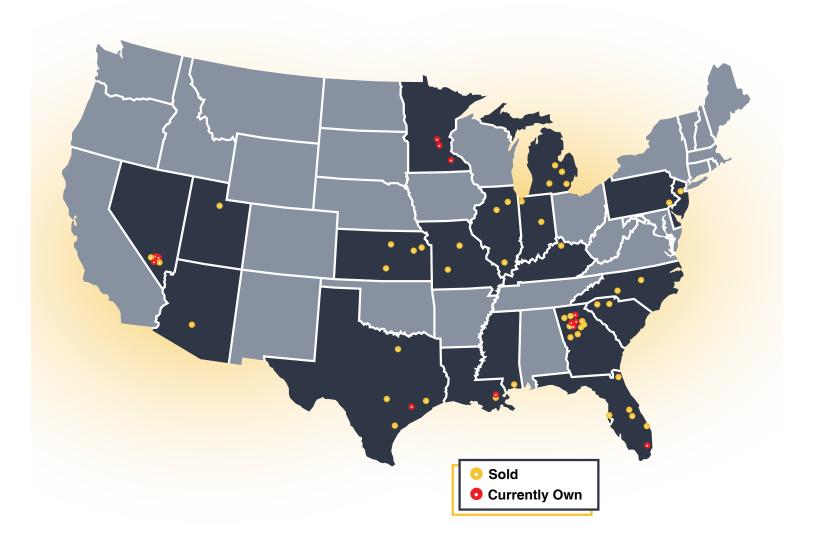

## **Properties Owned and Managed by**

The principals at NAM have been managing multifamily housing since the late 1960's. Over the past 60 years NAM's organization has successfully managed more than 20,000 multifamily units.

## **Properties Owned and Managed**

| Property                                    | Units      | Location                                             |                                         |             |                |
|---------------------------------------------|------------|------------------------------------------------------|-----------------------------------------|-------------|----------------|
| A silvana                                   |            |                                                      |                                         |             |                |
| Arizona                                     |            |                                                      | nnesota                                 |             |                |
| <ul> <li>Scottsdale Park Terrae</li> </ul>  | ce 188     | Scottsdale                                           | ◆ Carriage Oaks                         | 336         | Blaine         |
| F                                           | -lorida    |                                                      | ◆ Colonial Estates                      | 192         | Coon Rapids    |
| <ul> <li>Dover Oaks</li> </ul>              | 332        | Orlando                                              | ◆ The Boulders                          | 224         | Rochester      |
| ◆ The Grove at Turtle Run 510 Coral Springs |            | Mi                                                   | ssissippi                               |             |                |
| <ul> <li>Meadow Wood</li> </ul>             | 356        | Jacksonville                                         | <ul> <li>Oakwoods on the Bea</li> </ul> | ach 264     | Biloxi         |
| <ul> <li>Northgate Village</li> </ul>       | 441        | St. Petersburg                                       |                                         | 1issouri    |                |
| <ul> <li>The Pines</li> </ul>               | 216        | Palm Bay                                             | Gatehouse                               | 246         | Columbia       |
| <ul> <li>West Town Colony</li> </ul>        | 316        | Altamonte Springs                                    | Holiday House                           | 186         | Columbia       |
| ·                                           | Seorgia    |                                                      | Seminole                                | 93          | Springfield    |
| ◆ Arbor Gates                               | 303        | Atlanta                                              | Tiger Village                           | 165         | Columbia       |
| Ascot Glen                                  | 218        | Jonesboro                                            | <u> </u>                                |             | Oolumbia       |
| ◆ Aylesbury Farms                           | 380        | Johns Creek                                          |                                         | ebraska     |                |
| ◆ Charleston Court                          | 242        | Sandy Springs                                        | <ul> <li>Steeplechase</li> </ul>        | 314         | Omaha          |
| ◆ Clarinbridge                              | 306        | Kennesaw                                             | N                                       | levada      |                |
| The Glens at Mill Cree                      |            | Buford                                               | <ul> <li>Arbors on Decatur</li> </ul>   | 216         | Las Vegas      |
| Goldkey                                     | 387        | Atlanta                                              | ◆ La Villa Estates                      | 336         | Las Vegas      |
| Harrington Farms                            | 464        | Suwanee                                              | <ul> <li>Sandpiper</li> </ul>           | 488         | Las Vegas      |
| Lakeside                                    | 461        | Newnan                                               | ◆ San Tropez                            | 336         | Las Vegas      |
| Lake Harbin                                 | 240        | Morrow                                               | ◆ Silver Stream                         | 256         | Las Vegas      |
| River Heights                               | 632        | Marietta                                             | New Jersey                              |             |                |
| Sugar Mill                                  | 244        | Lawrenceville                                        | Carlton Tower                           | 228         | Passiac        |
| Willow Way                                  | 304        | Atlanta                                              |                                         |             |                |
| •                                           |            |                                                      | North Carolina                          |             |                |
|                                             | Illinois   | 0                                                    | Brittany                                | 310         | Charlotte      |
| Chatham Hills     Distant                   | 320        | Springfield                                          | Brook Arbor                             | 306         | Cary           |
| Hickory Ridge     The Weeds                 | 204        | Peoria                                               | • St. Croix                             | 216         | Greensboro     |
| The Woods                                   | 320        | Peoria                                               | <ul> <li>Westover Hills</li> </ul>      | 288         | Cary           |
|                                             |            | St. Charles                                          | Pennsylvania                            |             |                |
| Indiana                                     |            | <ul> <li>Oak Hill</li> <li>449 Pen Valley</li> </ul> |                                         |             |                |
| <ul> <li>Bourbon Street East</li> </ul>     | 172        | Indianapolis                                         | Sout                                    | th Caroline | a              |
| <ul> <li>McLaughlin</li> </ul>              | 168        | Hammond                                              | <ul> <li>Foxfire</li> </ul>             | 152         | Greenville     |
| <ul> <li>Mohawk Hills</li> </ul>            | 564        | Carmel                                               | Seville                                 | 156         | Spartanburg    |
|                                             | lowa       |                                                      | <ul> <li>Yorktown</li> </ul>            | 152         | Greenville     |
| <ul> <li>North Towne Plaza</li> </ul>       | 184        | Cedar Rapids                                         |                                         | Texas       |                |
| k                                           | (ansas     |                                                      | Courtland                               | 287         | Austin         |
| <ul> <li>Frontier Ridge</li> </ul>          | 233        | Lawrence                                             | English Aire                            | 168         | Austin         |
| <ul> <li>Gatehouse</li> </ul>               | 108        | Lawrence                                             | • Farmington                            | 168         | Katy (Houston) |
| <ul> <li>Georgetown</li> </ul>              | 395        | Marriam                                              | ◆ Nottingham Place                      | 266         | Katy (Houston) |
| <ul> <li>Westlink Village</li> </ul>        | 240        | Wichita                                              | Sierra                                  | 208         | Harlington     |
| <ul> <li>Wildcat Creek</li> </ul>           | 266        | Manhattan                                            | Verandah                                | 208         | Atascocita     |
| Ke                                          | entucky    |                                                      | Wedgewood                               | 117         | Fort Worth     |
| Town & Country                              | 179        | Erlanger                                             | ageea                                   |             |                |
|                                             | ouisiana   |                                                      | a Timbar Creak                          | Utah        | Calt Lake City |
| Mansions in the Park                        | 264        | Baton Rouge                                          | Timber Creek                            | 412         | Salt Lake City |
| ◆ The Regent                                | 318        | Baton Rouge                                          |                                         |             |                |
| Michigan                                    |            |                                                      |                                         |             |                |
| • Castle Park 224 Saginaw <u>Legend</u>     |            |                                                      |                                         |             |                |
| Castle Park     Country House               | 224<br>284 | Grand Blanc                                          |                                         |             |                |
| Georgetown Estates                          | 132        | Battle Creek                                         |                                         | Sold        |                |
| Sutton Place                                | 516        | Southfield                                           | <b>•</b> (                              | Currently   | Own            |
| Outton't lace                               | 010        | Countinola                                           |                                         |             |                |